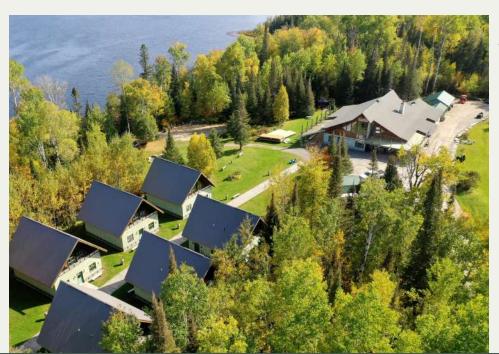

### Accommodations

Adjacent to the main lodge are six beautifully crafted cabins each containing a roomy front hall for storage. A common living area with table and chairs, comfortable living room seating and a tv is opposite the kitchenette complete with coffee maker, toaster, sink, small fridge and microwave. Perfect for casual team building.

All cabins feature 5 or 6 bedrooms each and two 3 piece bathrooms. Each cabin has one bedroom with a queen-sized bed while the remaining rooms feature double beds.

All bedrooms lock individually for privacy and security.