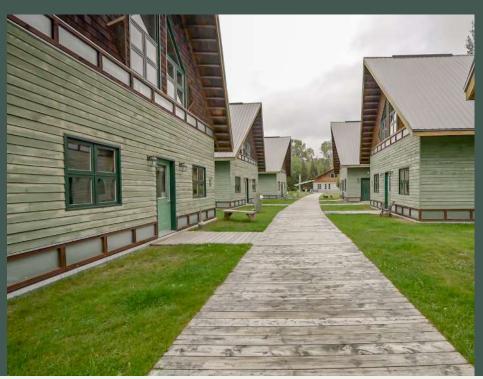

### Accommodations

Adjacent to the main lodge are six beautifully crafted cabins each containing a roomy front hall for storage. A common living area with table and chairs, comfortable living room seating and a tv is opposite the kitchenette complete with coffee maker, toaster, sink, small fridge and microwave. Perfect for casual team building.

All cabins feature 5 or 6 bedrooms each and two 3 piece bathrooms. Each cabin has one bedroom with a queen-sized bed while the remaining rooms feature double beds.

All bedrooms lock individually for privacy and security.