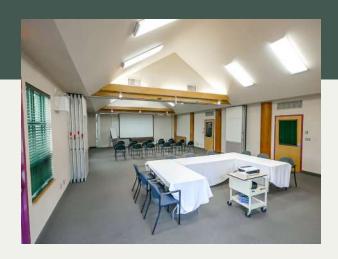

#### Meeting Room Fee: \$290 / room per day

Your meeting space includes basic setup of tables, chairs and linens in the configuration best suited for your group. Meetings include basic AV Equipment. Please relay your AV needs ahead of time to ensure we can accommodate. Water and water goblets provided. \$1000 deposit due at the time of booking. 50% of remaining total due 30 days prior to event. Remainder of base package and incidentals due in full at check-out.

#### Your Conference Package Includes:

- \* Single Occupancy Accommodations \* Dedicated Meeting Room
- \* Set-Up & Tear Down \* 3 Meals Daily \* Coffee Breaks
- \* Use of Resort Facilities & Amenities \* Evening Fire