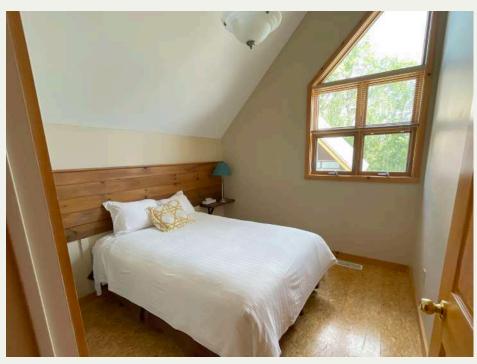

### Accommodations

Adjacent to the main lodge are six beautifully crafted cabins each containing a roomy front hall for storage. A common living area with table and chairs, comfortable living room seating and a tv is opposite the kitchenette complete with coffee maker, toaster, sink, small fridge and microwave. Perfect for casual team building.

All cabins feature 5 or 6 bedrooms each and two 3 piece bathrooms. Each cabin has one bedroom with a queen-sized bed while the remaining rooms feature double beds.

All bedrooms lock individually for privacy and security.