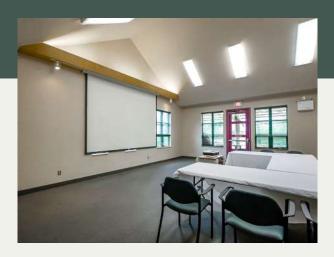

#### Meeting Room Fee: \$290 / room per day

Your meeting space includes basic setup of tables, chairs and linens in the configuration best suited for your group. Meetings include basic AV Equipment. Please relay your AV needs ahead of time to ensure we can accommodate. Water and water goblets provided. \$1000 deposit due at the time of booking. 50% of remaining total due 30 days prior to event. Remainder of base package and incidentals due in full at check-out.

#### Your Conference Package Includes:

- \* Single Occupancy Accommodations \* Dedicated Meeting Room
- \* Set-Up & Tear Down \* 3 Meals Daily \* Coffee Breaks
- \* Use of Resort Facilities & Amenities \* Evening Fire