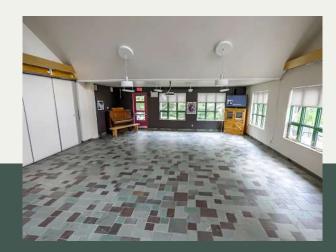

#### Meeting Room Fee: \$290 / room per day

Your meeting space includes basic setup of tables, chairs and linens in the configuration best suited for your group. Meetings include basic AV Equipment. Please relay your AV needs ahead of time to ensure we can accommodate. Water and water goblets provided. \$1000 deposit due at the time of booking. 50% of remaining total due 30 days prior to event. Remainder of base package and incidentals due in full at check-out.

#### Your Conference Package Includes:

- \* Single Occupancy Accommodations \* Dedicated Meeting Room
- \* Set-Up & Tear Down \* 3 Meals Daily \* Coffee Breaks
- \* Use of Resort Facilities & Amenities \* Evening Fire