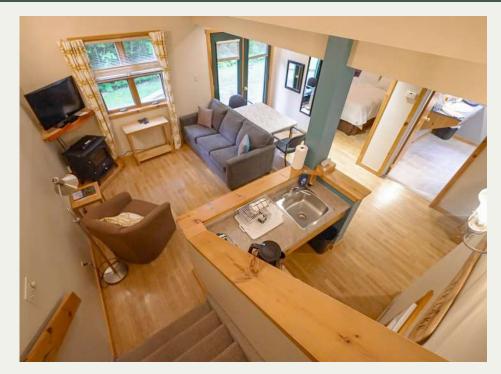

### Accommodations

Adjacent to the main lodge are six beautifully crafted cabins each containing a roomy front hall for storage. A common living area with table and chairs, comfortable living room seating and a tv is opposite the kitchenette complete with coffee maker, toaster, sink, small fridge and microwave. Perfect for casual team building.