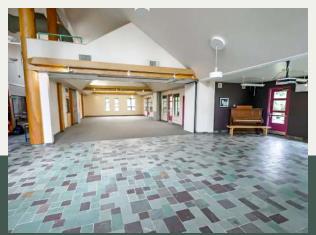

#### Meeting Room Fee: \$290 / room per day

Your meeting space includes basic setup of tables, chairs and linens in the configuration best suited for your group. Meetings include basic AV Equipment. Please relay your AV needs ahead of time to ensure we can accommodate. Water and water goblets provided. \$1000 deposit due at the time of booking. 50% of remaining total due 30 days prior to event. Remainder of base package and incidentals due in full at check-out.

#### Your Conference Package Includes:

- \* Single Occupancy Accommodations \* Dedicated Meeting Room
- \* Set-Up & Tear Down \* 3 Meals Daily \* Coffee Breaks
- \* Use of Resort Facilities & Amenities \* Evening Fire